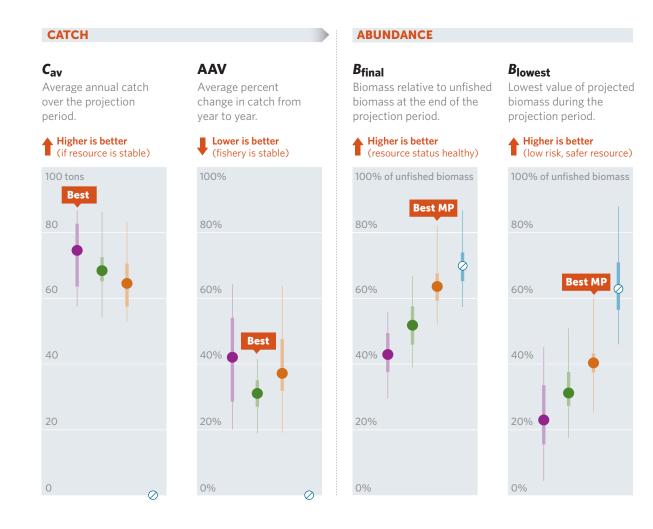

## **Trade-off and performance: catch/biomass**

Three management procedures (MP1-MP3). Median values over 20-year projection period (2020-2040).

## **SUMMARY OF RESULTS**

Management procedure 3 (MP3) scores best for biomass-related metrics over the 20-year projection period. MP1 and MP2 score higher for yield-related metrics, at the sacrifice of population health.

## Key

Management procedure

- MP1 MP2 MP3
- Zero future catches (largest possible recovery within projection period)

The chart **compares** performance of different candidate management procedures (MP) across X operating models, showing **trade-offs between actionable metrics of catch** (2 performance metrics on the left) **and resulting biomass** or fish abundance (2 performance metrics on the right).